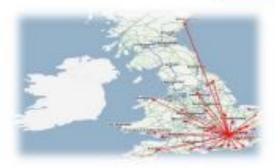

### '80 Mins Via Snapchat'

A vulnerable 14 year old male was targeted, groomed and recruited via SnapChat by a criminal gang

Within 80 mins a gang collected him and drove him elsewhere to sell drugs

Sold drugs to drugs users with each batch worth £480 and dealt five batches a day