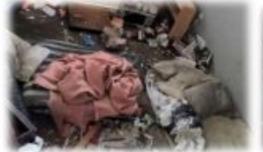

### What is Cuckooing?

Cuckooing is when gangs move into a rural or suburban area for a short time, take over the home of a vulnerable person where they can then set up a base in order to deal drugs.

#### **Eviction and Homelessness**

Exploitation

Access to numerous addresses

**Intimidation and Threats** 

Signs of prepping drugs and drug use

Signs

Disengagement from services

Increase in litter