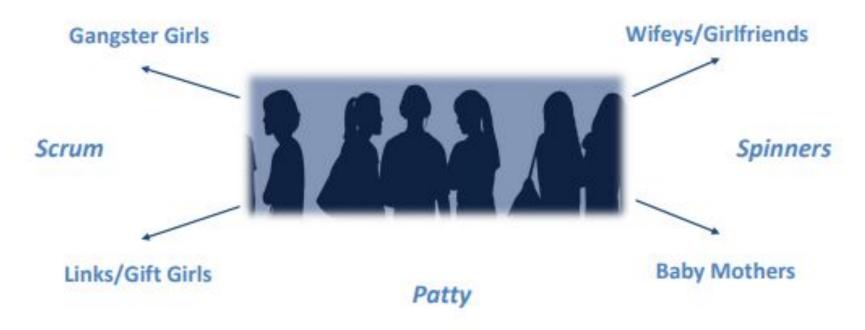

# **Girls and Gangs**

#### Risks

- Sexual exploitation/abuse/violence
- Used and forced into sex
- Humiliation
- Believe that the relationship they are in is 'genuine'
- Domestic abuse/violence
- Forced to carry weapons/drugs/money