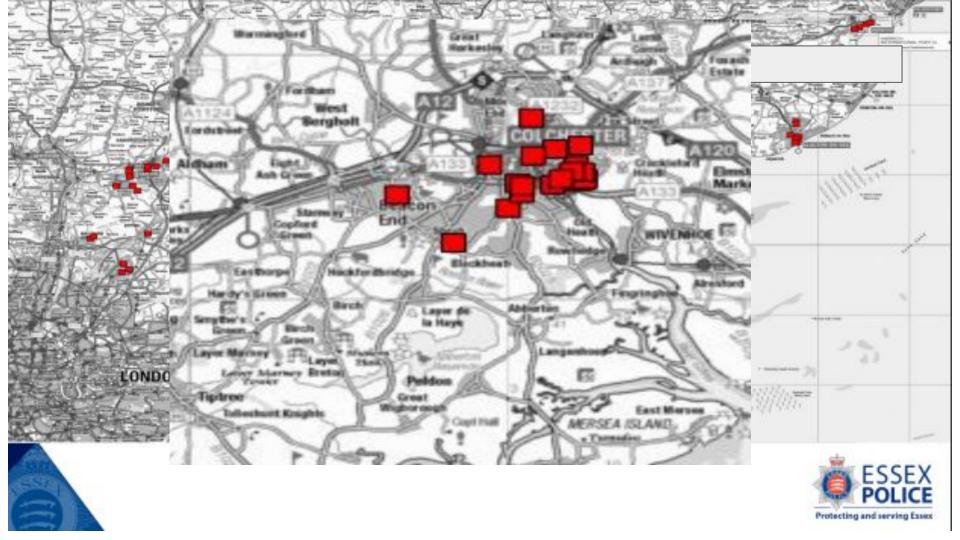

# What is A County Line?

#### Home Office Definition:

The term county lines refers to urban gangs supplying drugs to suburban areas, as well as market and coastal towns, by using dedicated mobile phone lines or "deal lines"

Trafficking/ Modern Day Slavery