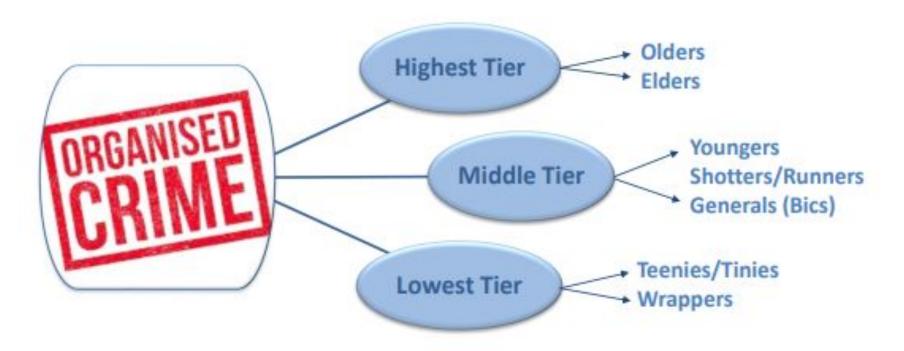

# **Gang Structure**

Bora/Dipper

Going Cunch/Country

Pea/Lizzies

Push/Pusher

Terminology

Feds

Slipping