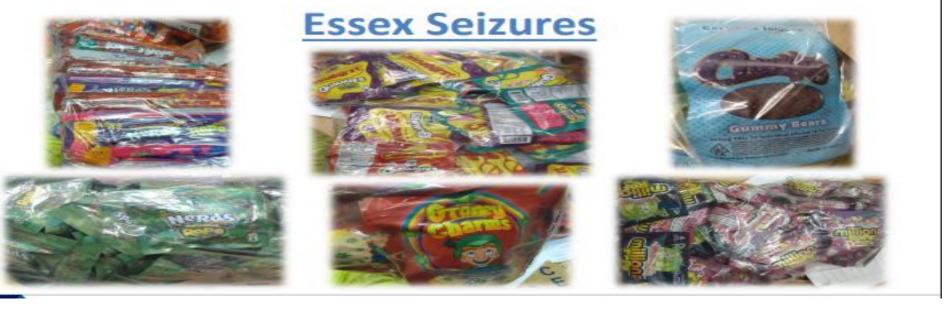

### **Emerging Trends**

Met Police issue warning over illegal gummies containing synthetic cannabis after 23-year-old dies

- 1 Cannabis edible can be equivalent to smoking 1 full cannabis joint
- When smoking cannabis, the effects are almost instant (15 seconds 1 minute)

Edibles usually take between 45 minutes – 2 hours to enter the bloodstream and take effect

• They take more because of this = overdose