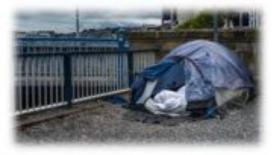

### What is Cuckooing?

Cuckooing is when gangs move into a rural or suburban area for a short time, take over the home of a vulnerable person where they can then set up a base in order to deal drugs.

#### **Eviction and Homelessness**

Exploitation

Access to numerous addresses

**Intimidation and Threats** 

Signs of prepping drugs and drug use

Signs

Disengagement from services

Increase in litter